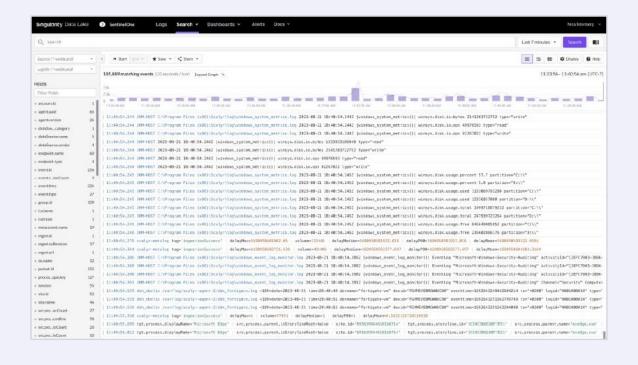

## Centralize All Data

Seamlessly centralize all data into a unified data lake for streamlined analysis. Search effortlessly across all ingested data to find crucial insights. Customize analytical dashboards for better visualization, transforming all data into actionable insights.

## Perform at High Speed and Scale

Data is readily available in hot storage for both short and long-range retention and querying. High-performance search capabilities let analysts query data whenever needed. Singularity Data Lake provides use cases for both security and log analytics scenarios.